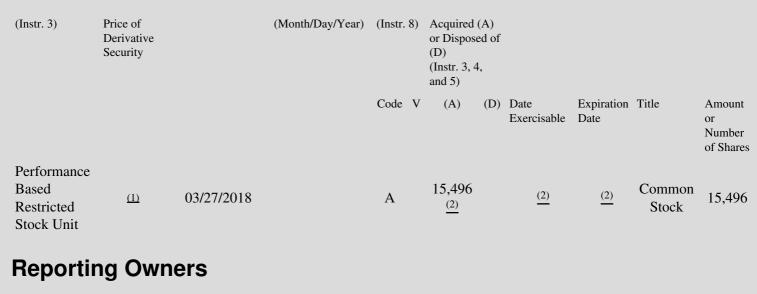

## **Explanation of Responses:**

- \* If the form is filed by more than one reporting person, *see* Instruction 4(b)(v).
- \*\* Intentional misstatements or omissions of facts constitute Federal Criminal Violations. See 18 U.S.C. 1001 and 15 U.S.C. 78ff(a).
- (1) Each Performance Based Restricted Stock Unit represents a contingent right to receive one share of RLH common stock.

On May 31, 2017 Mr. Moyle received a performance based restricted stock unit ("PSU") under the Company's 2015 Stock Incentive Plan representing the right to receive between 0 and 23,149 shares of Red Lion Hotels Corporation common stock (with 14,468 shares at the target level) if the company achieved or exceeded the following performance targets: 2017 adjusted EBITDA exceeded \$20.24M

(2) (weighted 70%) and gross number of hotels added to system during 2017 exceeded 119 (weighted 30%). On March 27, 2018, the Board of Directors determined that the performance targets were met at the 107% level, therefore 15,496 PSUs were issued. The PSUs will vest in full on March 31, 2020, assuming continued employment through the vesting date.