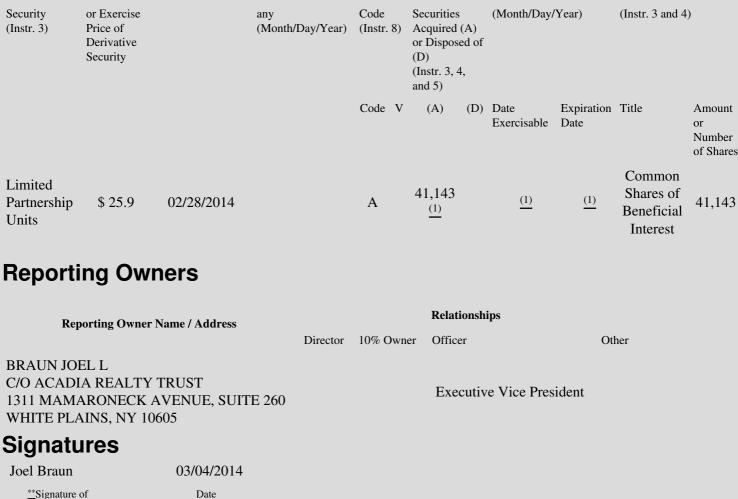

On February 28, 2014 ("Grant Date"), Mr. Braun was awarded these restricted limited partnership units in Acadia Realty Limited Partnership ("LTIP Units"). 27,429 of these LTIP Units shall vest subject to the following schedule: equal amounts shall vest on February 28, 2015 (the "First Vesting Date") and on each of the first, second, third and fourth anniversaries thereof, provided that Mr. Braun

(1) continues to be employed by the Company through the vesting date in question (each a "Vesting Date"). 50% of the remaining 13,714 LTIP Units will vest subject to the same schedule and Mr. Braun's continued employment and the other 50% subject to the same schedule, Mr. Braun's continued employment and Acadia Realty Trust (the "Company") achieving certain annual and cumulative benchmarks established by the Company's Board of Trustees.

(2) This number represents the total number of LTIP Units (65,309 vested and 113,902 unvested) now held by Mr. Braun.

Note: File three copies of this Form, one of which must be manually signed. If space is insufficient, see Instruction 6 for procedure. Potential persons who are to respond to the collection of information contained in this form are not required to respond unless the form displays a currently valid OMB number.