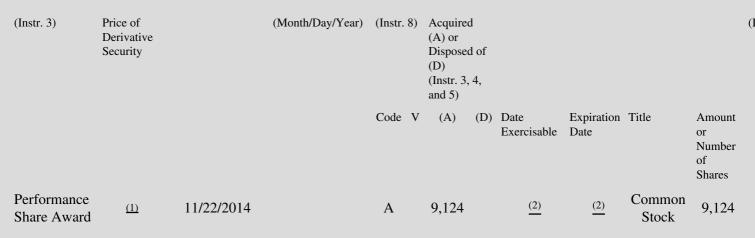

 Table II - Derivative Securities Acquired, Disposed of, or Beneficially Owned
 (e.g., puts, calls, warrants, options, convertible securities)

| 1. Title of | 2.          | 3. Transaction Date | 3A. Deemed         | 4.         | 5. Number       | 6. Date Exercisable and | 7. Title and Amount of | 8. |
|-------------|-------------|---------------------|--------------------|------------|-----------------|-------------------------|------------------------|----|
| Derivative  | Conversion  | (Month/Day/Year)    | Execution Date, if | Transactio | onof Derivative | Expiration Date         | Underlying Securities  | D  |
| Security    | or Exercise |                     | any                | Code       | Securities      | (Month/Day/Year)        | (Instr. 3 and 4)       | S  |

## **Explanation of Responses:**

\* If the form is filed by more than one reporting person, *see* Instruction 4(b)(v).

- \*\* Intentional misstatements or omissions of facts constitute Federal Criminal Violations. See 18 U.S.C. 1001 and 15 U.S.C. 78ff(a).
- (1) Each restricted stock unit represents a contingent right to receive one share of Visa Inc. common stock or a cash equivalent of its value.
- (2) Represents performance share awards earned pursuant to the November 5, 2011 award under the Visa Inc. 2007 Equity Incentive Compensation Plan. The number of performance shares earned was determined on the basis of the applicable 3-year performance period.