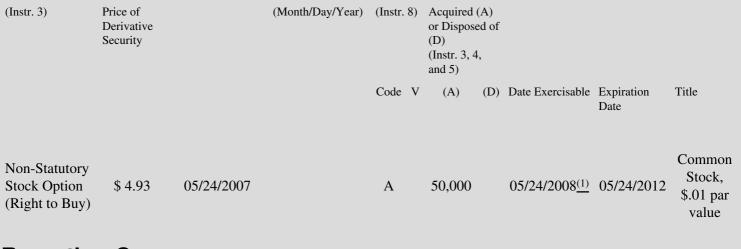

| 1. Title of | 2.          | 3. Transaction Date | 3A. Deemed         | 4.        | 5. Number of | 6. Date Exercisable and | 7. Title and An  |
|-------------|-------------|---------------------|--------------------|-----------|--------------|-------------------------|------------------|
| Derivative  | Conversion  | (Month/Day/Year)    | Execution Date, if | Transacti | orDerivative | Expiration Date         | Underlying Sec   |
| Security    | or Exercise |                     | any                | Code      | Securities   | (Month/Day/Year)        | (Instr. 3 and 4) |

## **Explanation of Responses:**

- \* If the form is filed by more than one reporting person, see Instruction 4(b)(v).
- \*\* Intentional misstatements or omissions of facts constitute Federal Criminal Violations. See 18 U.S.C. 1001 and 15 U.S.C. 78ff(a).
- (1) Stock option granted under the Performance Technologies, 2001 Stock Option Plan in a transaction exempt under Section 16b-3. This option is exercisable in increments of 10,000 shares, 15,000 shares and 25,000 shares respectively on 5/24/08, 5/24/09 and 5/24/10.