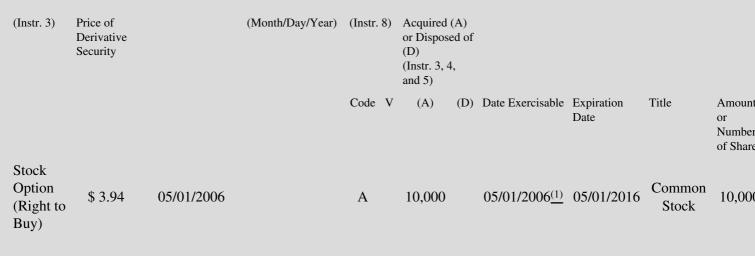

 Table II - Derivative Securities Acquired, Disposed of, or Beneficially Owned
 (e.g., puts, calls, warrants, options, convertible securities)

| 1. Title of | 2.          | 3. Transaction Date | 3A. Deemed         | 4.         | 5. Number of | 6. Date Exercisable and | 7. Title and Amount o |
|-------------|-------------|---------------------|--------------------|------------|--------------|-------------------------|-----------------------|
| Derivative  | Conversion  | (Month/Day/Year)    | Execution Date, if | Transactio | orDerivative | Expiration Date         | Underlying Securities |
| Security    | or Exercise |                     | any                | Code       | Securities   | (Month/Day/Year)        | (Instr. 3 and 4)      |

## **Explanation of Responses:**

- \* If the form is filed by more than one reporting person, see Instruction 4(b)(v).
- \*\* Intentional misstatements or omissions of facts constitute Federal Criminal Violations. See 18 U.S.C. 1001 and 15 U.S.C. 78ff(a).
- (1) The shares subject to the option shall vest and become exercisable monthly over four years, subject to optionee continuing to be an employee.