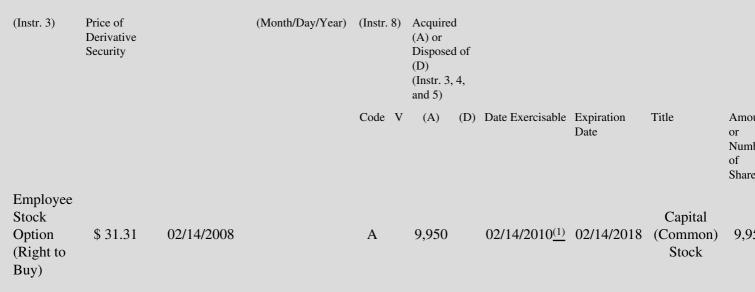

 Table II - Derivative Securities Acquired, Disposed of, or Beneficially Owned

 (e.g., puts, calls, warrants, options, convertible securities)

| 1. Title of | 2.          | 3. Transaction Date | 3A. Deemed         | 4.         | 5. Number      | 6. Date Exercisable and | 7. Title and Amount of |
|-------------|-------------|---------------------|--------------------|------------|----------------|-------------------------|------------------------|
| Derivative  | Conversion  | (Month/Day/Year)    | Execution Date, if | Transactio | nof Derivative | Expiration Date         | Underlying Securities  |
| Security    | or Exercise |                     | any                | Code       | Securities     | (Month/Day/Year)        | (Instr. 3 and 4)       |

## **Explanation of Responses:**

- \* If the form is filed by more than one reporting person, see Instruction 4(b)(v).
- \*\* Intentional misstatements or omissions of facts constitute Federal Criminal Violations. See 18 U.S.C. 1001 and 15 U.S.C. 78ff(a).
- (1) This Non-Qualified Stock Option is granted pursuant to the 2005 Equity Compensation Plan and is exercisable in one-third increments on the second, third and fourth anniversary dates of the grant.
- (2) Mr. Grudzien also indirectly owns 701.3889 shares of Rogers Corporation Capital (Common) Stock through the Company's 40l(k) plan.