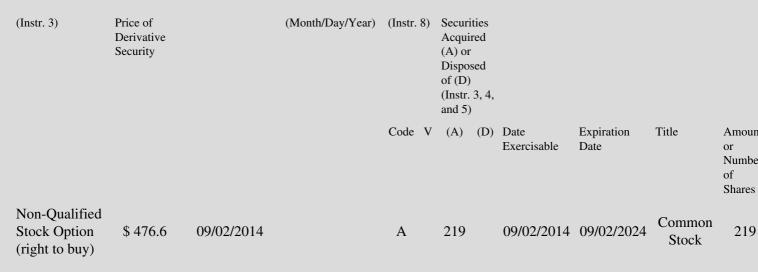

 Table II - Derivative Securities Acquired, Disposed of, or Beneficially Owned
 (e.g., puts, calls, warrants, options, convertible securities)

| 1. Title of | 2.          | 3. Transaction Date | 3A. Deemed         | 4.         | 5. Number  | 6. Date Exercisable and | 7. Title and Amount   |
|-------------|-------------|---------------------|--------------------|------------|------------|-------------------------|-----------------------|
| Derivative  | Conversion  | (Month/Day/Year)    | Execution Date, if | Transactio | onof       | Expiration Date         | Underlying Securities |
| Security    | or Exercise |                     | any                | Code       | Derivative | (Month/Day/Year)        | (Instr. 3 and 4)      |