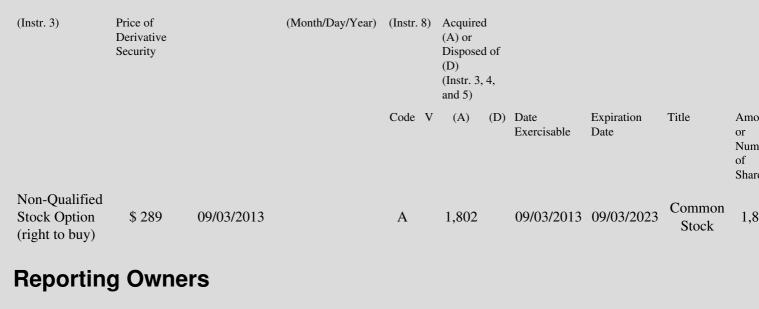

 Table II - Derivative Securities Acquired, Disposed of, or Beneficially Owned
 (e.g., puts, calls, warrants, options, convertible securities)

| 1. Title of | 2.          | 3. Transaction Date | 3A. Deemed         | 4.         | 5. Number       | 6. Date Exercisable and | 7. Title and Amour |
|-------------|-------------|---------------------|--------------------|------------|-----------------|-------------------------|--------------------|
| Derivative  | Conversion  | (Month/Day/Year)    | Execution Date, if | Transactio | onof Derivative | Expiration Date         | Underlying Securit |
| Security    | or Exercise |                     | any                | Code       | Securities      | (Month/Day/Year)        | (Instr. 3 and 4)   |