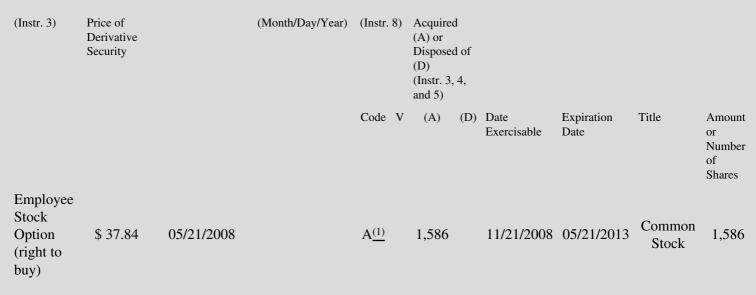

 Table II - Derivative Securities Acquired, Disposed of, or Beneficially Owned
 (e.g., puts, calls, warrants, options, convertible securities)

| 1. Title of | 2.          | 3. Transaction Date | 3A. Deemed         | 4.         | 5. Number       | 6. Date Exercisable and | 7. Title and Amount of |
|-------------|-------------|---------------------|--------------------|------------|-----------------|-------------------------|------------------------|
| Derivative  | Conversion  | (Month/Day/Year)    | Execution Date, if | Transactio | onof Derivative | Expiration Date         | Underlying Securities  |
| Security    | or Exercise |                     | any                | Code       | Securities      | (Month/Day/Year)        | (Instr. 3 and 4)       |

(1) Formula stock option grant pursuant to 2006 Equity Incentive Plan exempt from Section 16(b) pursuant to Rule 16b-3.

Note: File three copies of this Form, one of which must be manually signed. If space is insufficient, *see* Instruction 6 for procedure. Potential persons who are to respond to the collection of information contained in this form are not required to respond unless the form displays a currently valid OMB number.