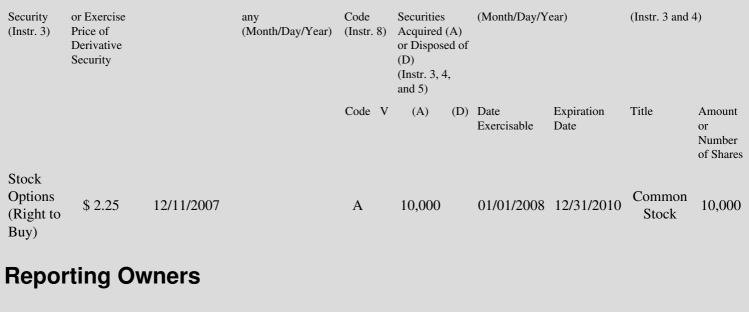

| 1. Title of | 2.         | 3. Transaction Date | 3A. Deemed         | 4.        | 5. Number of | 6. Date Exercisable and | 7. Title and Amount of |
|-------------|------------|---------------------|--------------------|-----------|--------------|-------------------------|------------------------|
| Derivative  | Conversion | (Month/Day/Year)    | Execution Date, if | Transacti | orDerivative | Expiration Date         | Underlying Securities  |