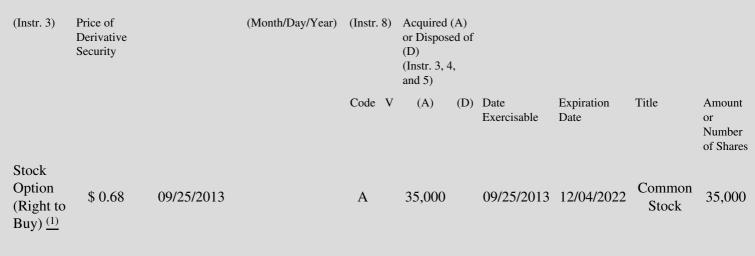

 Table II - Derivative Securities Acquired, Disposed of, or Beneficially Owned
 (e.g., puts, calls, warrants, options, convertible securities)

| 1. Title of | 2.          | 3. Transaction Date | 3A. Deemed         | 4.        | 5. Number of | 6. Date Exercisable and | 7. Title and Amount of |
|-------------|-------------|---------------------|--------------------|-----------|--------------|-------------------------|------------------------|
| Derivative  | Conversion  | (Month/Day/Year)    | Execution Date, if | Transacti | orDerivative | Expiration Date         | Underlying Securities  |
| Security    | or Exercise |                     | any                | Code      | Securities   | (Month/Day/Year)        | (Instr. 3 and 4)       |

The Issuer granted the stock option on December 5, 2012 (the "Grant Date"), subject to stockholder approval of an amendment to increase in the number of shares available for issuance the Company's 2005 Equity Incentive Plan (the "2005 Plan") under which the stock option

(1) In the humber of shares avaluate for issuance the Company's 2005 Equity incentive Fian (the 2005 Fian ) under which the stock option was granted. The Issuer's stockholders approved the amendment to the 2005 Plan on September 25, 2013. The stock option vests immediately as to 8,750 shares and vests as at a rate of 2,188 shares on each three (3) month anniversary of the Grant Date.