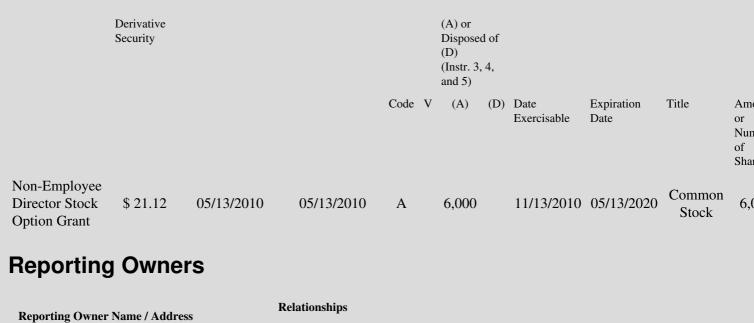

## Table II - Derivative Securities Acquired, Disposed of, or Beneficially Owned (e.g., puts, calls, warrants, options, convertible securities)

| 1. Title of         | 2.          | 3. Transaction Date | 3A. Deemed         | 4.         | 5. Number      | 6. Date Exercisable and | 7. Title and Amou |
|---------------------|-------------|---------------------|--------------------|------------|----------------|-------------------------|-------------------|
| Derivative Security | Conversion  | (Month/Day/Year)    | Execution Date, if | Transactio | nof Derivative | Expiration Date         | Underlying Securi |
| (Instr. 3)          | or Exercise |                     | any                | Code       | Securities     | (Month/Day/Year)        | (Instr. 3 and 4)  |
|                     | Price of    |                     | (Month/Day/Year)   | (Instr. 8) | Acquired       |                         |                   |