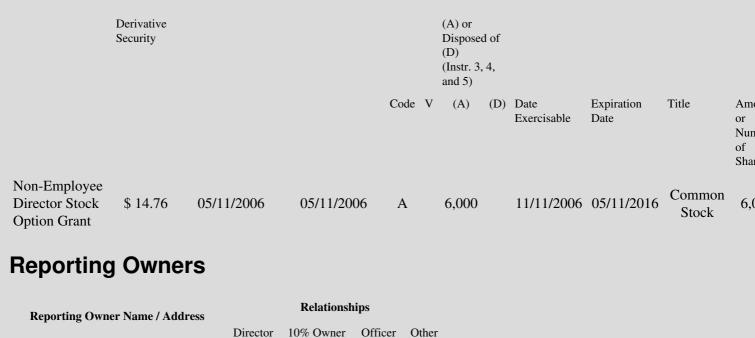

## Table II - Derivative Securities Acquired, Disposed of, or Beneficially Owned (e.g., puts, calls, warrants, options, convertible securities)

| 1. Title of         | 2.          | 3. Transaction Date | 3A. Deemed         | 4.         | 5. Number       | 6. Date Exercisable and | 7. Title and Amou |
|---------------------|-------------|---------------------|--------------------|------------|-----------------|-------------------------|-------------------|
| Derivative Security | Conversion  | (Month/Day/Year)    | Execution Date, if | Transactio | onof Derivative | Expiration Date         | Underlying Securi |
| (Instr. 3)          | or Exercise |                     | any                | Code       | Securities      | (Month/Day/Year)        | (Instr. 3 and 4)  |
|                     | Price of    |                     | (Month/Day/Year)   | (Instr. 8) | Acquired        |                         |                   |