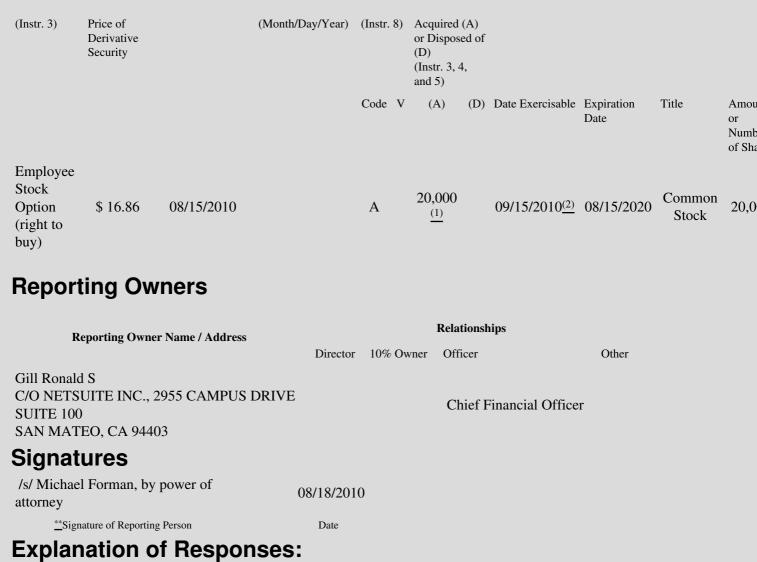

| 1. Title of | 2.          | 3. Transaction Date | 3A. Deemed         | 4.        | 5. Number of | 6. Date Exercisable and | 7. Title and Amount  |
|-------------|-------------|---------------------|--------------------|-----------|--------------|-------------------------|----------------------|
| Derivative  | Conversion  | (Month/Day/Year)    | Execution Date, if | Transacti | orDerivative | Expiration Date         | Underlying Securitie |
| Security    | or Exercise |                     | any                | Code      | Securities   | (Month/Day/Year)        | (Instr. 3 and 4)     |

This amended Form 4 is being filed solely to correct a printer error in column 5 of Table 2 relating to the number of derivative securities(1) acquired (A) which was previously reported as the number of derivative securities disposed of (D) on the Reporting Person's Form 4 filed with the Commission on August 17, 2010.

(2) The option vests in forty-eight equal monthly installments beginning on September 15, 2010.

Note: File three copies of this Form, one of which must be manually signed. If space is insufficient, *see* Instruction 6 for procedure. Potential persons who are to respond to the collection of information contained in this form are not required to respond unless the form displays a currently valid OMB number.