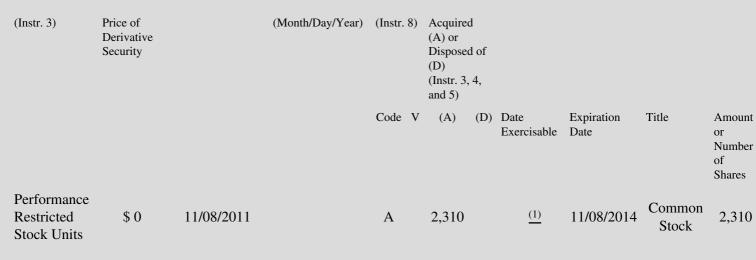

(1) period ending November 7, 2011. The number of shares in the table reflects the number of RSUs at maximum. The actual range of RSUs is 0-200% of the target number, depending upon what achievement, if any, results at the measurement date.